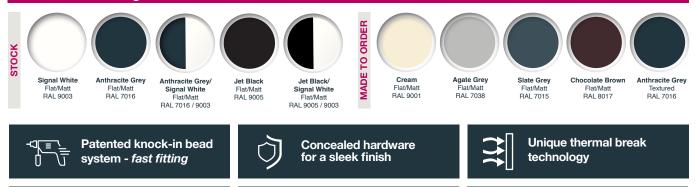

## **Features**

- Contemporary slim sightlines
- Sash sits flush against the frame for a streamlined finish
- Concealed hardware enhances the sleek finish

### HARDWARE

- Robust internal hardware with multiple locking points ensures it meets the Building Regulations security requirement of PAS 24:2016 as standard
- Gearing prevents window moving from tilt to turn and vice versa, enhancing safety
- Opening restrictors can be added if needed for an extra level of safety