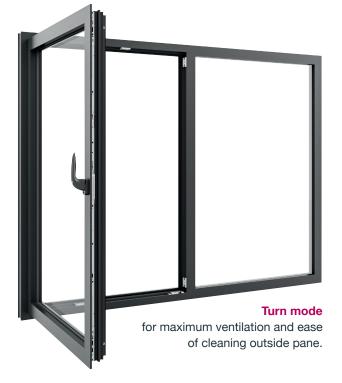

## Bead sizes:⊙ 28mm

- 🕑 36mm

Tilt mode top ventilation position.

## Sash weights and size limits

- Available in larger sizes to create modern, light-filled living spaces
- 1642mm x 2042mm

Oncealed hinges and

Extra security around

of the pivot post

Easily adjustable pivot

post and stay hinges.

3-dimensional adjustment

hinge points

• Fixed light: 5m<sup>2</sup>.

gearing