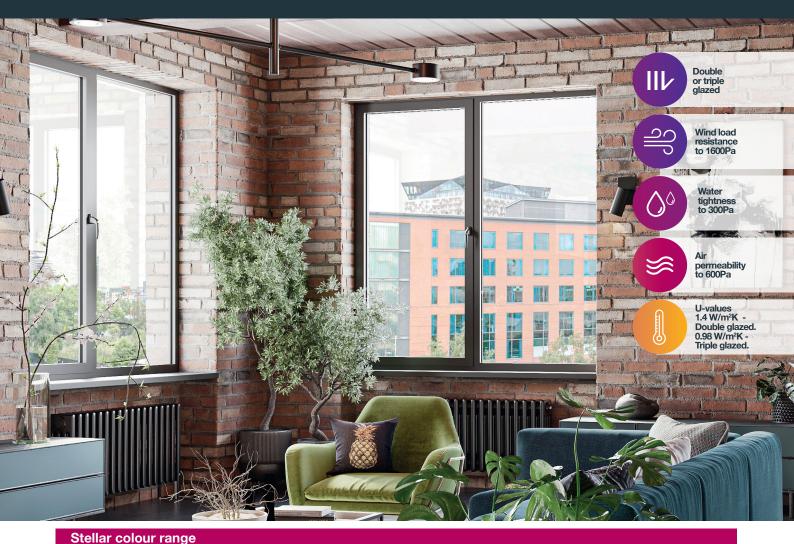

# NEW Aluminium Flush Tilt &Turn Window

The NEW Stellar Flush Tilt & Turn window has a strikingly slim sash that sits flush against its frame and has elegantly concealed gearing to give you a contemporary, streamlined finish. It gives a dramatic expanse of glass that maximises light and views to create a sophisticated space that's popular across domestic installations.

## **Features**

- Contemporary slim sightlines
- Sash sits flush against the frame for a streamlined finish
- Concealed hardware enhances the sleek finish